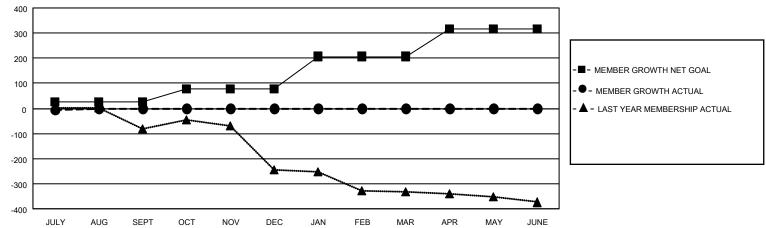

## GOALS AND ACTUAL MEMBERS CUMULATIVE

| DROPPED CLUBS: 1 |    | 2 CLUBS OF 56 ADDED 1 OR MORE<br>NEW MEMBERS | GENDER DISTRIBUTION       |               |     |
|------------------|----|----------------------------------------------|---------------------------|---------------|-----|
|                  |    |                                              | MALE                      | 445 (46.55%)  |     |
|                  |    |                                              | FEMALE                    | 511 (53.45%)  |     |
| DROPPED MEMBERS  |    |                                              |                           |               |     |
| DECEASED         | 0  | CLICK HERE FOR CUMULATIVE                    | TOTAL FAMILY UNIT MEMBERS |               | 247 |
| CLUB CANCELLED   | 14 | MEMBERSHIP DATA                              |                           |               |     |
| OTHER            | 2  |                                              | FAMILY MEMBER:            | S PAYING HALF | 144 |
| TOTAL            | 16 |                                              | DOLO                      |               |     |