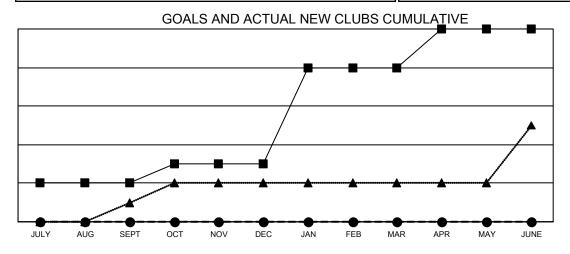

- CURRENT YEAR GOALS FOR NEW CLUBS
- ● CURRENT YEAR ACTUAL NEW CLUBS
- ▲ LAST YEAR ACTUAL NEW CLUBS